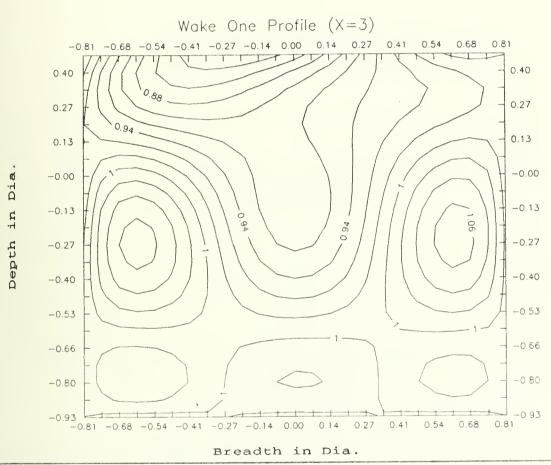

instead of three. This plot is the best from which to estimate the velocity of the wake at a particular point.

The last graph of each wake is a two dimensional plot of breadth vs relative velocity at four values of constant depth. One curve shows the shape of the surface



at the largest value of depth for which data was collected. Another shows the shape at the center of the sphere (depth = 0). The remaining two lines are equal distances above and below the center of the sphere at values equal to half the difference between the center of the sphere and the largest value of depth. If more than four lines are plotted the graph becomes cluttered and hard to understand.





Figure 3.1 Wake one profile.



#### Wake One Profile (X=3)



Figure 3.2 Wake one contours of constant velocity.





Figure 3.3 Wake one contours of constant velocity.



### Selected Profiles of Wake One at Constant Values of Depth (Z) in Dia.



Figure 3.4 Selected profiles of wake one.



#### WAKE TWO PROFILE (X=5)



Figure 3.5 Wake Two Profile.



#### WAKE TWO PROFILE (X=5)



Figure 3.6 Wake two profiles of constant velocity.





Figure 3.7 Wake two contours of constant velocity.



## Selected Profiles of Wake Two at Constant Values of Depth (Z) in Dia.



Figure 3.8 Selected profiles of wake two.



#### Wake Three Profile (X=7)



Figure 3.9 Wake Three Profile.



### Wake Three Profile (X=7)



Figure 3.10 Wake three profiles of constant velocity.





Figure 3.11 Wake three contours of constant velocity.



### Selected Profiles of Wake Three at Constant Values if Depth (Z) in Dia.



Fig